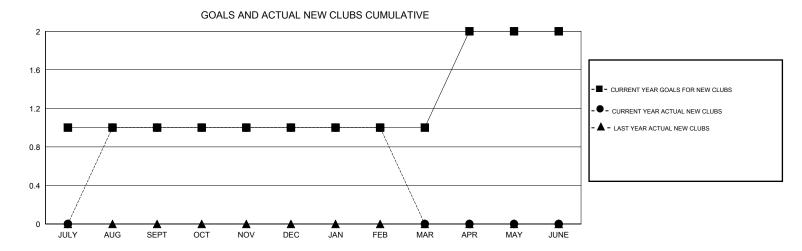

## District 4 L4

Results as of: 2/28/2017

| DROPPED CLUBS: 0  DROPPED MEMBERS |          | 24 CLUBS OF 35 ADDED 1 OR MORE<br>NEW MEMBERS | GENDER DISTRIBU<br>MALE<br>FEMALE | <u>JTION</u> 744 (54.67%) 617 (45.33%) |     |
|-----------------------------------|----------|-----------------------------------------------|-----------------------------------|----------------------------------------|-----|
| DECEASED                          | 10       | CLICK HERE FOR CUMULATIVE  MEMBERSHIP DATA    | TOTAL FAMILY UNIT MEMBERS         |                                        | 227 |
| CLUB CANCELLED OTHER              | 0<br>130 |                                               | FAMILY MEMBERS PAYING HALF DUES   |                                        | 116 |
| TOTAL                             | 140      |                                               | 5525                              |                                        |     |