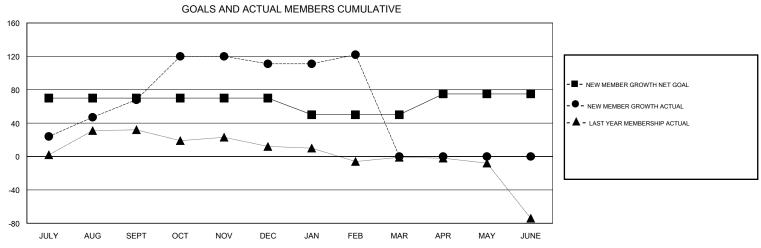

## District 4 L4

Results as of: 2/28/2017

| DROPPED CLUBS: 0  DROPPED MEMBERS |          | 24 CLUBS OF 35 ADDED 1 OR MORE<br>NEW MEMBERS | GENDER DISTRIBU<br>MALE<br>FEMALE | <u>JTION</u> 744 (54.67%) 617 (45.33%) |     |
|-----------------------------------|----------|-----------------------------------------------|-----------------------------------|----------------------------------------|-----|
| DECEASED                          | 10       | CLICK HERE FOR CUMULATIVE  MEMBERSHIP DATA    | TOTAL FAMILY UNIT MEMBERS         |                                        | 227 |
| CLUB CANCELLED OTHER              | 0<br>130 |                                               | FAMILY MEMBERS PAYING HALF DUES   |                                        | 116 |
| TOTAL                             | 140      |                                               | 5525                              |                                        |     |