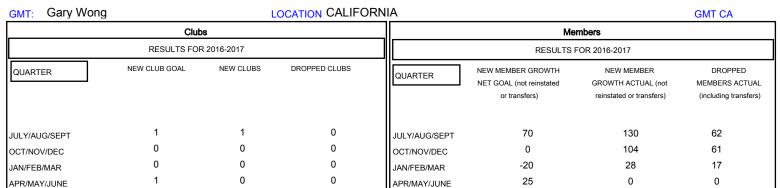

## District 4 L4

Results as of: 2/28/2017

| DROPPED CLUBS: 0  DROPPED MEMBERS |          | 24 CLUBS OF 35 ADDED 1 OR MORE<br>NEW MEMBERS | GENDER DISTRIBU<br>MALE<br>FEMALE | <u>JTION</u> 744 (54.67%) 617 (45.33%) |     |
|-----------------------------------|----------|-----------------------------------------------|-----------------------------------|----------------------------------------|-----|
| DECEASED                          | 10       | CLICK HERE FOR CUMULATIVE  MEMBERSHIP DATA    | TOTAL FAMILY UNIT MEMBERS         |                                        | 227 |
| CLUB CANCELLED OTHER              | 0<br>130 |                                               | FAMILY MEMBERS PAYING HALF DUES   |                                        | 116 |
| TOTAL                             | 140      |                                               | 5525                              |                                        |     |